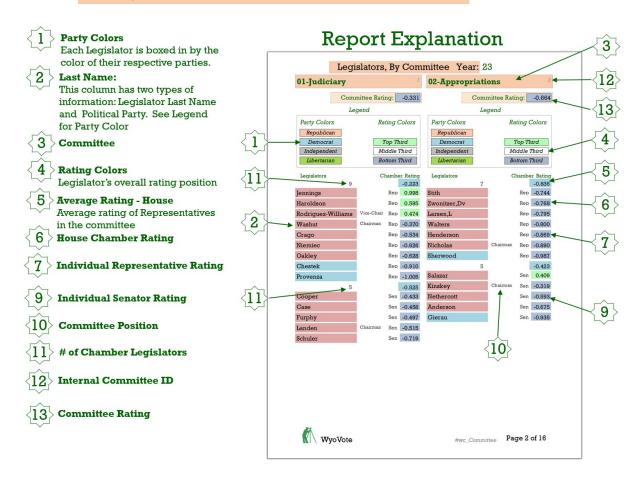

|                            | Legi          | slators                      | , By   | Com             | mittee | Year: | 23 |
|----------------------------|---------------|------------------------------|--------|-----------------|--------|-------|----|
| 04-Education <sup>4</sup>  |               |                              |        |                 |        |       |    |
|                            | mittee Rati   | ng:                          | -0.460 |                 |        |       |    |
|                            |               |                              |        |                 |        |       |    |
| Party Color                | Rating Colors |                              |        |                 |        |       |    |
| Republican                 |               |                              |        |                 |        |       |    |
| Democrat                   |               | Top Third                    |        |                 |        |       |    |
| Independent<br>Libertarian |               | Middle Third<br>Bottom Third |        |                 |        |       |    |
|                            |               |                              |        |                 |        |       |    |
| Legislators                | 9             | C                            | hambe  | er Rating       |        |       |    |
| Andrew                     | 9             |                              | Rep    | -0.673<br>0.076 |        |       |    |
| Allred                     |               |                              | Rep    | -0.608          |        |       |    |
| Clouston                   |               |                              | Rep    | -0.671          |        |       |    |
| Brown                      |               |                              | Rep    | -0.744          |        |       |    |
| Northrup                   |               | Chairman                     | Rep    | -0.751          |        |       |    |
| Obermuelle                 | r             |                              | Rep    | -0.772          |        |       |    |
| Lawley                     |               |                              | Rep    | -0.783          |        |       |    |
| Berger                     |               |                              | Rep    | -0.800          |        |       |    |
| Provenza                   |               |                              | Rep    | -1.005          |        |       |    |
|                            | 5             |                              |        | -0.076          |        |       |    |
| Biteman                    |               |                              | Sen    | 0.545           |        |       |    |
| Steinmetz                  |               |                              | Sen    | 0.372           |        |       |    |
| Brennan                    |               | Chairman                     | Sen    | 0.019           |        |       |    |
| Scott                      |               | Chairman                     | Sen    | -0.320          |        |       |    |
| Rothfuss                   |               |                              | Sen    | -0.993          |        |       |    |